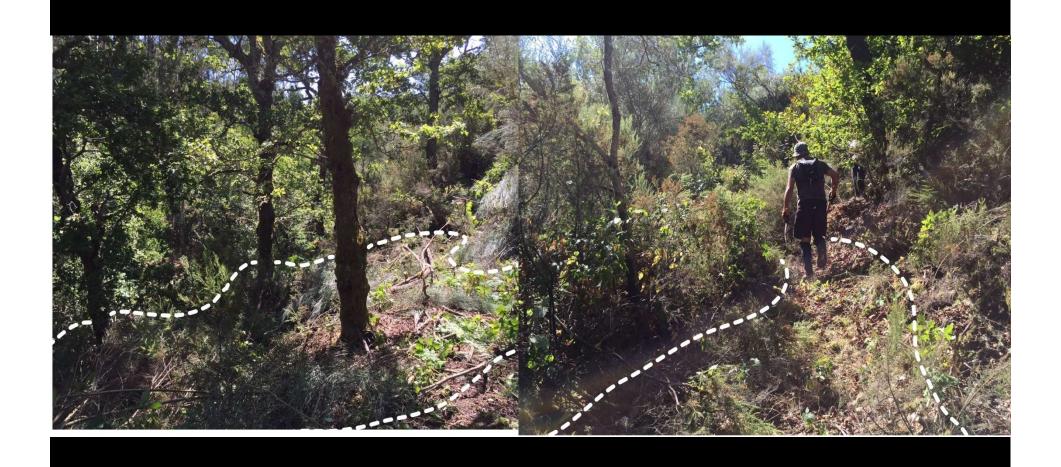

# Recovery of natural vegetation in the Arada mountains Priorities

#### Hands on

The public will have the opportunity to visit areas managed primarily for conservation and have direct contact with a landscape and with plants and animals that one rarely sees in other circumstances.