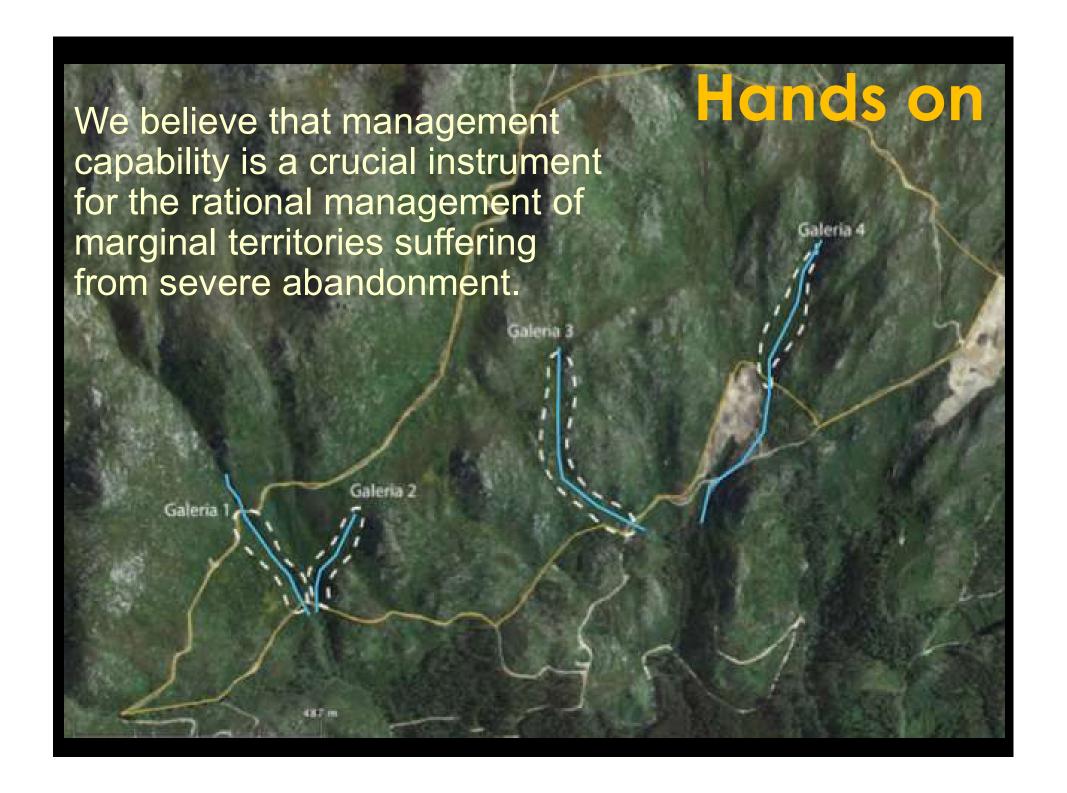

#### Hands on

The public will have the opportunity to visit areas managed primarily for conservation and have direct contact with a landscape and with plants and animals that one rarely sees in other circumstances.